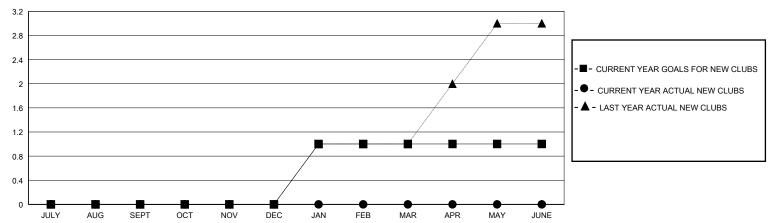

| 0             | JULY/AUG/SEPT         | 1                      | 1                       | 10                                                 |  |
| OCT/NOV/DEC           | 0             | 0         | 0             | OCT/NOV/DEC           | 10                     | 0                       | 0                                                  |  |
| JAN/FEB/MAR           | 1             | 0         | 0             | JAN/FEB/MAR           | 2                      | 0                       | 0                                                  |  |
| APR/MAY/JUNE          | 0             | 0         | 0             | APR/MAY/JUNE          | 2                      | 0                       | 0                                                  |  |

## GOALS AND ACTUAL NEW CLUBS CUMULATIVE



## GOALS AND ACTUAL MEMBERS CUMULATIVE



|                           | 1101 |                                              | WINT                                                         |              |    |
|---------------------------|------|----------------------------------------------|--------------------------------------------------------------|--------------|----|
| DROPPED CLUBS: 0          |      | 0 CLUBS OF 38 ADDED 1 OR MORE<br>NEW MEMBERS | GENDER DISTRIBUTION  MALE 307 (41.71%)  77.11.5 400 (50.45%) |              |    |
| DROPPED MEMBERS           |      |                                              | FEMALE                                                       | 428 (58.15%) |    |
| DECEASED                  | 0    | CLICK HERE FOR CUMULATIVE                    | TOTA