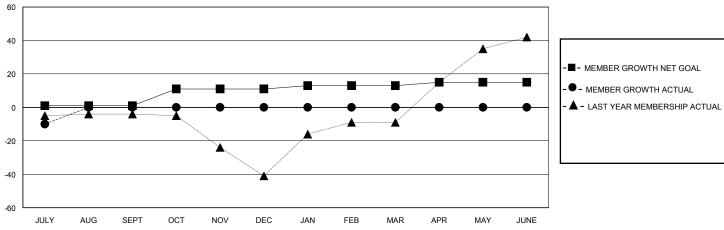

## GOALS AND ACTUAL MEMBERS CUMULATIVE

|                           | 1101 |                                              | WINT                                                         |              |    |
|---------------------------|------|----------------------------------------------|--------------------------------------------------------------|--------------|----|
| DROPPED CLUBS: 0          |      | 0 CLUBS OF 38 ADDED 1 OR MORE<br>NEW MEMBERS | GENDER DISTRIBUTION  MALE 307 (41.71%)  77.11.5 400 (50.45%) |              |    |
| DROPPED MEMBERS           |      |                                              | FEMALE                                                       | 428 (58.15%) |    |
| DECEASED                  | 0    | CLICK HERE FOR CUMULATIVE                    | TOTAL FAMILY UNIT MEMBERS                                    |              | 85 |
| CLUB CANCELLED 0 OTHER 10 |      | MEMBERSHIP DATA                              | FAMILY MEMBERS PAYING HALF                                   |              | 44 |
| TOTAL                     | 10   |                                              | 5525                                                         |              |    |